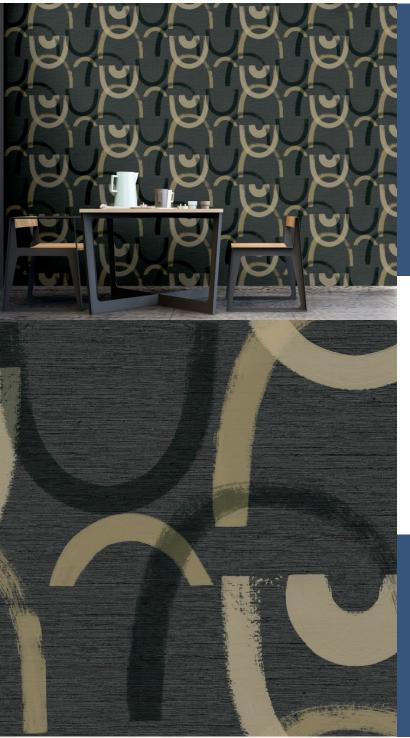

GEORGIA

Inspired by Athena—the goddess of wisdom, arts, and strength—this new wallcovering collection embodies the power and creativity of visionary women who shaped the art world. From the raw emotion of jazz to the bold expressions of surrealism, each design carries a sense of wholeness and strength, much like the iconic women who influenced it. Drawing from the spirit of Nina Simone, Georgia O'Keeffe, Maria Callas, Frida Kahlo, and Yayoi Kusama, the Athena Collection translates their unique artistry into striking patterns. Whether it's the soulful intensity of Simone's music, O'Keeffe's organic forms, Callas' dramatic presence, Kahlo's vivid storytelling, or Kusama's avant-garde vision—each design in this collection tells a story. This is a celebration of art, music, and the timeless power of female creativity, woven into designs that speak with boldness and beauty.

#### **Product Details**

Design: Georg
SKU: 14545
Colour Description: Black
Width: 60CM
Length: 10m

Sold By: Made to order

**Construction Type:** Printed Non-Woven (Non PVC)

Backer: Non woven Polyster

Weight: 200gsm