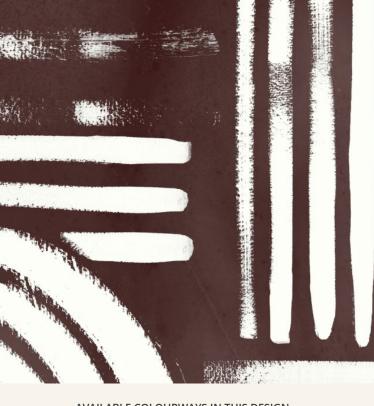

## Product Details

Design:HilmaSKU:14512Colour Description:BurgundyWidth:60CMLength:10m

Sold By: Made to order

Construction Type: Printed Non-Woven (Non PVC)

**Backer:** Non woven Polyster

Weight: 200gsm

Fire rating: Euroclass B-s1,d0

## Hanging Information

Pattern Repeat:60CMPattern Offset:0cmPattern Overlap:0CM

**Recommended Adhesive:** Soft Spatula, Adhesive, Murabond

-Heavv.

To view the full range of colourways available in this design, please search 'Hilma' using the search function tool on the Fardis website.