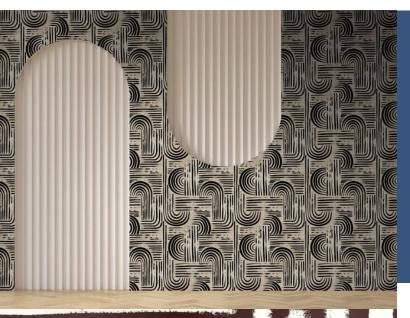

**HILMA** 

Inspired by Athena—the goddess of wisdom, arts, and strength—this new wallcovering collection embodies the power and creativity of visionary women who shaped the art world. From the raw emotion of jazz to the bold expressions of surrealism, each design carries a sense of wholeness and strength, much like the iconic women who influenced it. Drawing from the spirit of Nina Simone, Georgia O'Keeffe, Maria Callas, Frida Kahlo, and Yayoi Kusama, the Athena Collection translates their unique artistry into striking patterns. Whether it's the soulful intensity of Simone's music, O'Keeffe's organic forms, Callas' dramatic presence, Kahlo's vivid storytelling, or Kusama's avant-garde vision—each design in this collection tells a story. This is a celebration of art, music, and the timeless power of female creativity, woven into designs that speak with boldness and beauty.

## Product Details

Design:HilmaSKU:14512Colour Description:BurgundyWidth:60CMLength:10m

Sold By: Made to order

Construction Type: Printed Non-Woven (Non PVC)

**Backer:** Non woven Polyster

Weight: 200gsm

Fire rating: Euroclass B-s1,d0