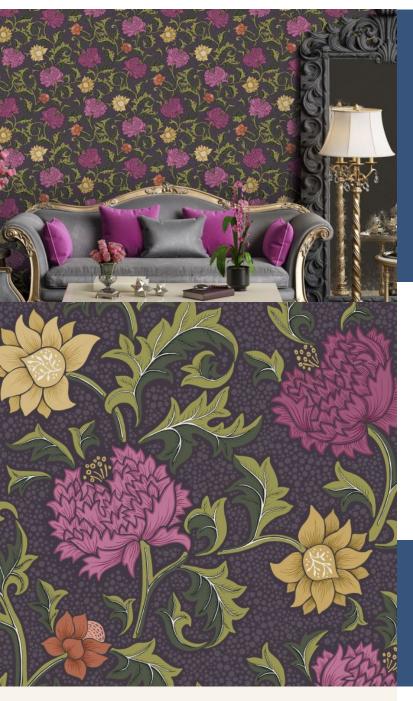

**EDEN** 

"Our Cantari Collection demonstrates a modern twist on classical damasks, as well as introducing high quality, hand drawn illustrations which reference archived artworks. This collection is representative of a time honoured style akin to the Arts and Crafts Movement, taking inspiration from nature with delicately drawn florals, exacting detail, yet introducing striking, bold colours. Produced on a PVC-free non-woven backer, this collection of wallcoverings will make an impactful and attractive feature of any interior environment. Quintessentially Fardis."