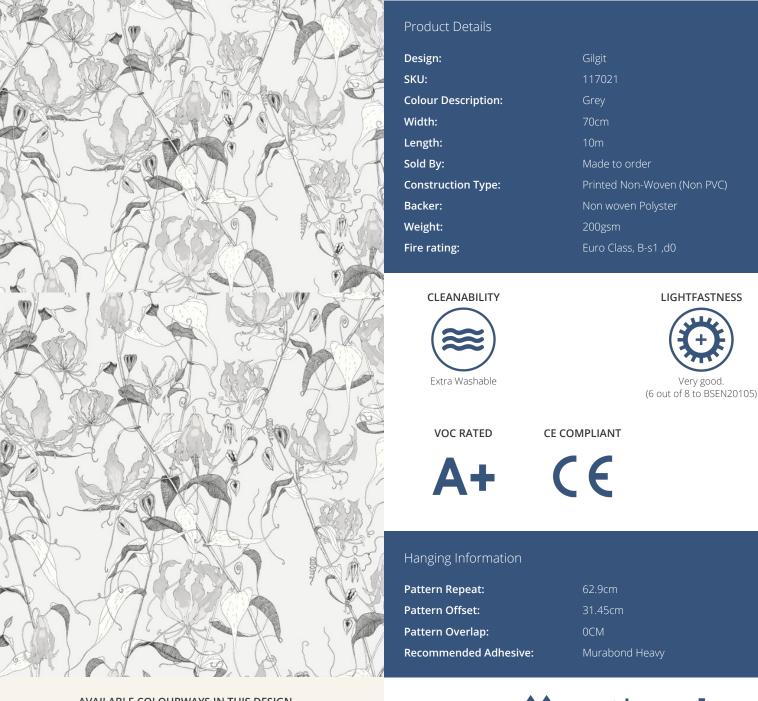

GILGIT

GILGIT - Glory vines flourish, creating an exotic trellis and beautiful floral wallpaper with a twist. Inspired by the mythical world of Shangri-La; this collection brings to life the lost world by way of floral metaphors that would have adorned the valleys and surrounding peaks of its snowy mountains.

BY STRAIGHT HANGING

OFFSET MATCH

PASTE TO WALL