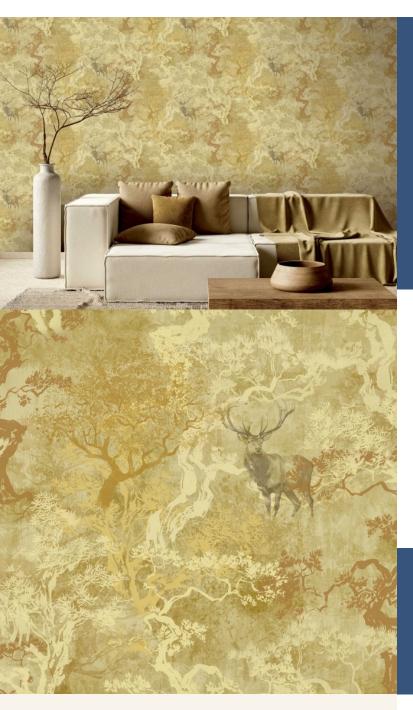

## **RICHMOND**

## Product Details

Design:RichmondSKU:14670Colour Description:Yellow/GoldWidth:60cmLength:10m

Sold By: Made to order

Construction Type:

Backer: Non woven Polyster

Weight: 350gsm

**Fire rating:** Euro Class, B-s2, d0