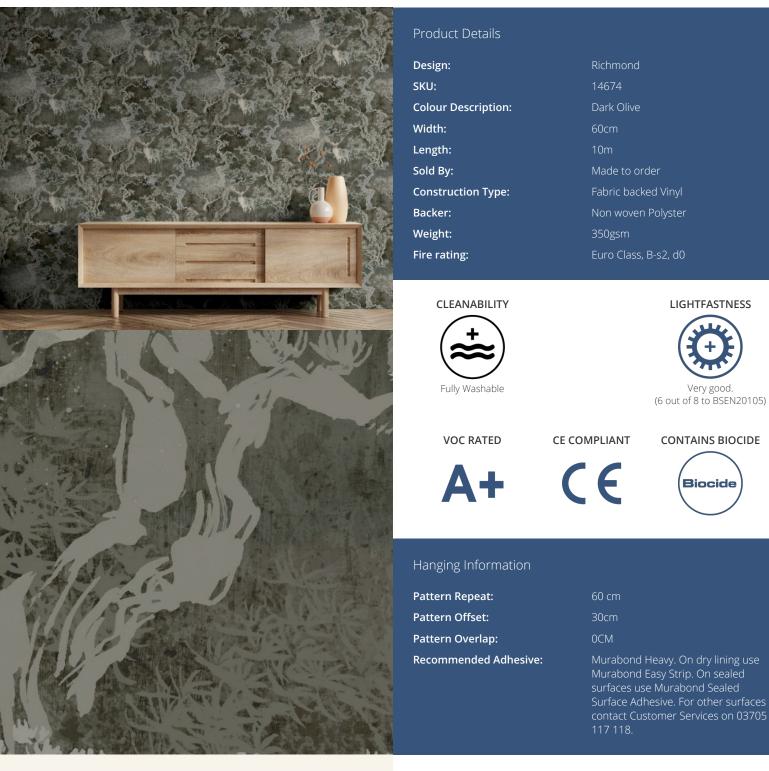

## **RICHMOND**

Richmond takes inspiration from peaceful forest landscapes where stags move quietly through tall trees and soft undergrowth. The design captures this natural stillness with layered woodland tones and subtle detailing.