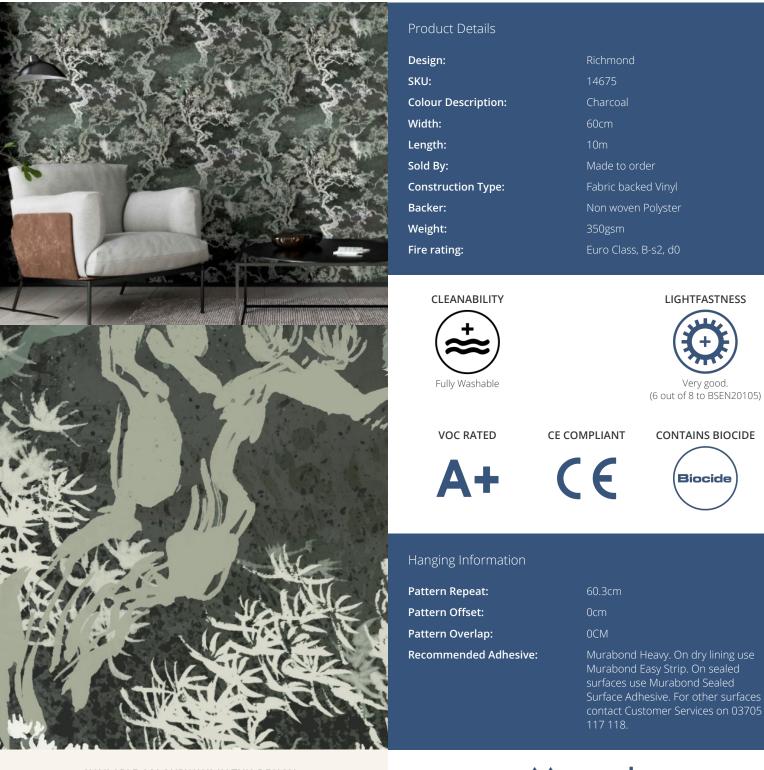

## **RICHMOND**

Richmond takes inspiration from peaceful forest landscapes where stags move quietly through tall trees and soft undergrowth. The design captures this natural stillness with layered woodland tones and subtle detailing.