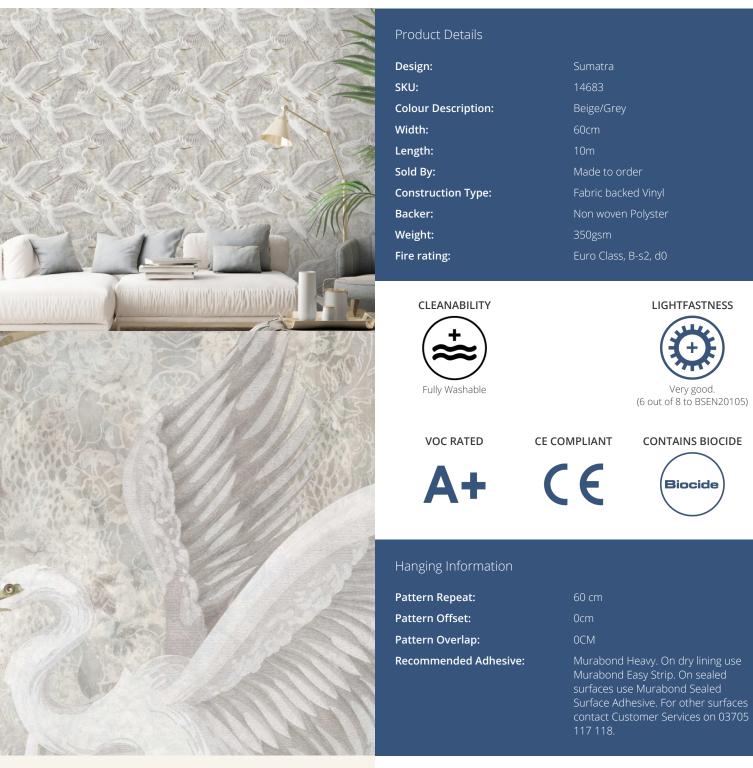

## <u>SUMATRA</u>

Sumatra captures the graceful movement of herons in flight, gliding across the wall with quiet elegance. Set against a softly layered backdrop, the design blends fluid lines with a balanced colour palette of appealing pastel notes and warmer accents.