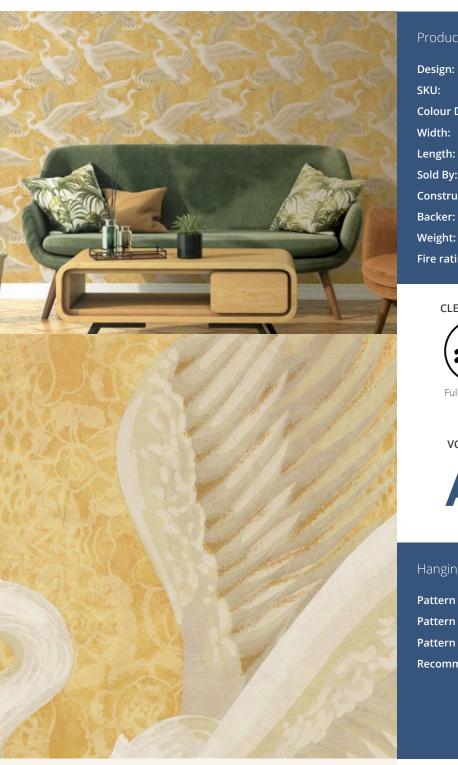

#### **SUMATRA**

Sumatra captures the graceful movement of herons in flight, gliding across the wall with quiet elegance. Set against a softly layered backdrop, the design blends fluid lines with a balanced colour palette of appealing pastel notes and warmer accents.