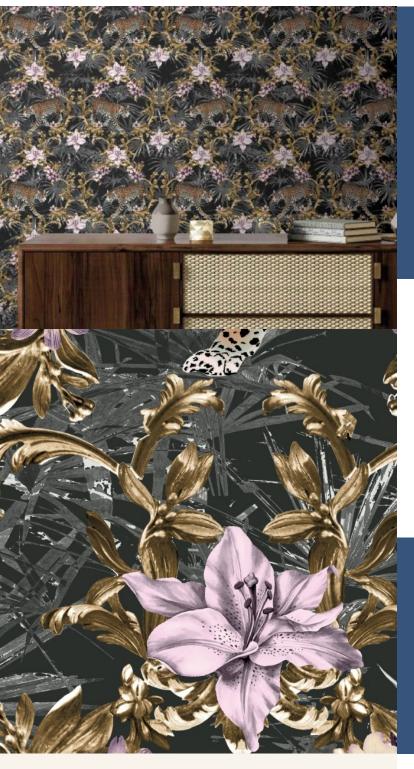

MAASAI

A poised leopard rests among shadowy tropical damask and hidden florals — a design that balances wild beauty with quiet luxury. Maasai comes in earthy warm neutrals and deeper, vibrant tones for bold spaces. Sophisticated. Subtle. Untamed.