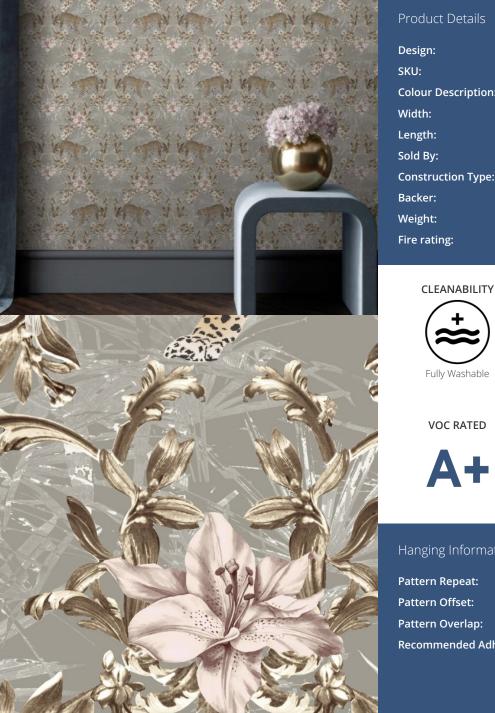

MAASAI

A poised leopard rests among shadowy tropical damask and hidden florals — a design that balances wild beauty with quiet luxury. Maasai comes in earthy warm neutrals and deeper, vibrant tones for bold spaces. Sophisticated. Subtle. Untamed.

| Design:             | Maasai          |
|---------------------|-----------------|
| SKU:                | 14697           |
| Colour Description: | Warm Grey       |
| Width:              | 60cm            |
| Length:             | 10m             |
| Sold By:            | Made to order   |
| Construction Type:  | Fabric backed   |
| Backer:             | Non woven Pol   |
| Weight:             | 350gsm          |
| Fire rating:        | Euro Class, B-s |
|                     |                 |