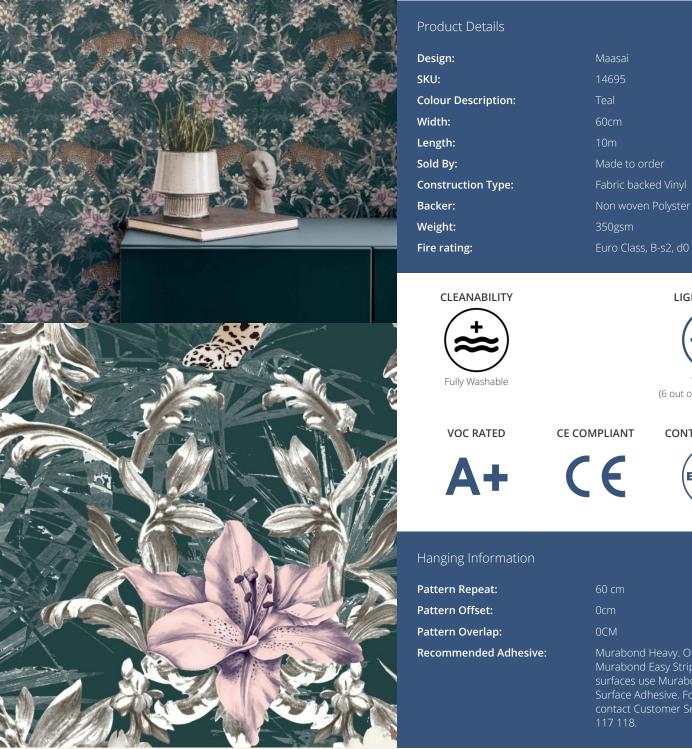

MAASAI

A poised leopard rests among shadowy tropical damask and hidden florals — a design that balances wild beauty with quiet luxury. Maasai comes in earthy warm neutrals and deeper, vibrant tones for bold spaces. Sophisticated. Subtle. Untamed.

## LIGHTFASTNESS

Murabond Heavy. On dry lining use Murabond Easy Strip. On sealed contact Customer Services on 03705

AVAILABLE COLOURWAYS IN THIS DESIGN To view the full range of colourways available in this design, please search 'Maasai' using the search function tool on the Fardis website.

BUTT JOINT BY STRAIGHT HANGING PASTE TO WALL

contact us at contact@fardis.com or call 0333 240 9045