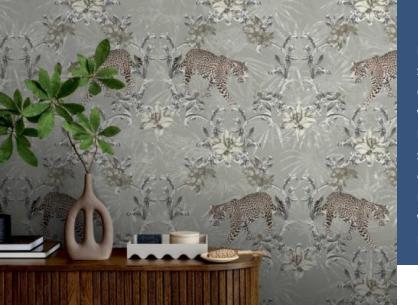

MAASAI

A poised leopard rests among shadowy tropical damask and hidden florals — a design that balances wild beauty with quiet luxury. Maasai comes in earthy warm neutrals and deeper, vibrant tones for bold spaces. Sophisticated. Subtle. Untamed.