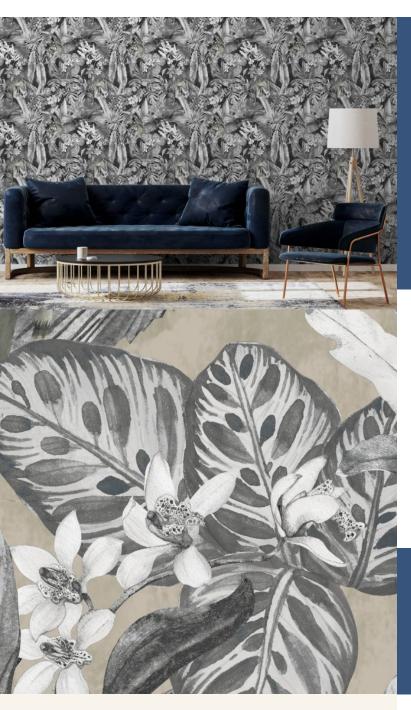

## Product Details

Design: SKU: **Colour Description:** Dark Taupe

Width: Length:

Sold By: Made to order

**Construction Type:** 

Backer:

Weight:

Fire rating:

## **AVAILABLE COLOURWAYS IN THIS DESIGN**

To view the full range of colourways available in this design, please search 'Belize' using the search function tool on the Fardis website.

BUTT JOINT

If you require further information about any Fardis product or service please search our website www.fardis.com, contact us at contact@fardis.com or call 0333 240 9045