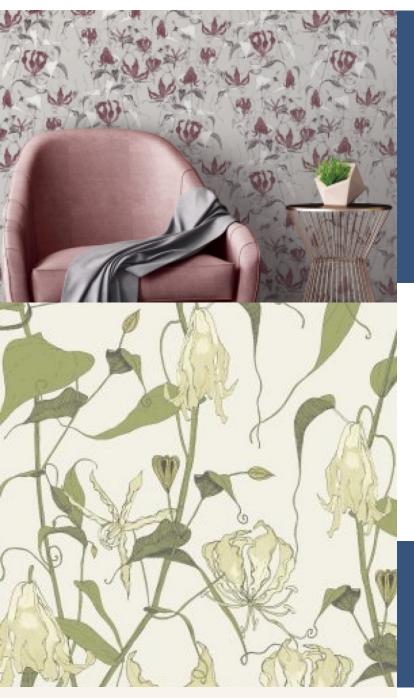

**GILGIT** 

GILGIT - Glory vines flourish, creating an exotic trellis and beautiful floral wallpaper with a twist. Inspired by the mythical world of Shangri-La; this collection brings to life the lost world by way of floral metaphors that would have adorned the valleys and surrounding peaks of its snowy mountains.