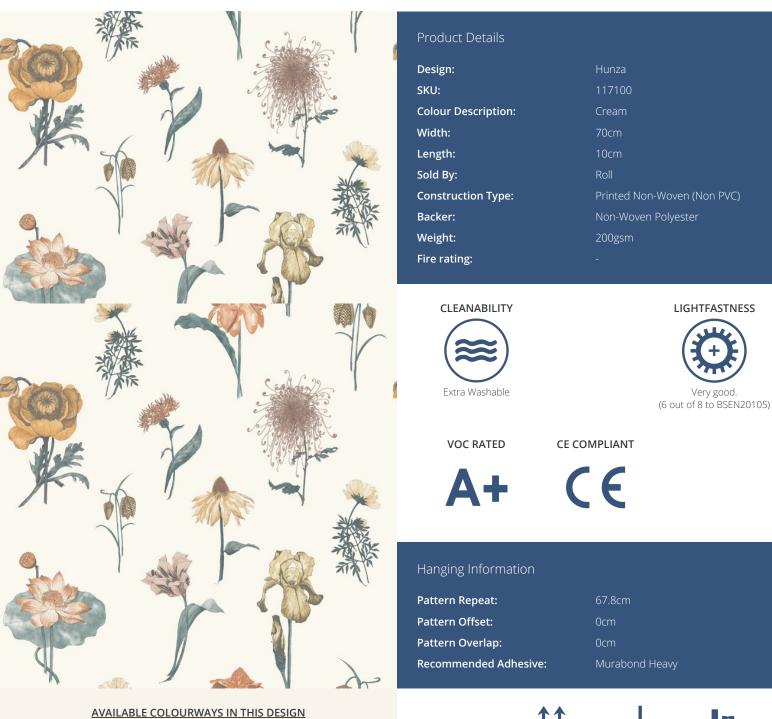

## <u>HUNZA</u>

HUNZA – Originally hand painted and then printed, specimen flowers adorn this lovely wallpaper. Subtle colours enhance the natural beauty of the blooms. Inspired by the mythical world of Shangri-La; this collection brings to life the lost world by way of floral metaphors that would have adorned the valleys and surrounding peaks of its snowy mountains.

To view the full range of colourways available in this design, please search 'Hunza' using the search function tool on the Fardis website.

.

BY STRAIGHT HANGING

BUTT IOINT

STRAIGHT MATCH PASTE TO WALL

If you require further information about any Fardis product or service please search our website <u>www.fardis.com</u>, contact us at <u>contact@fardis.com</u> or call 0333 240 9045