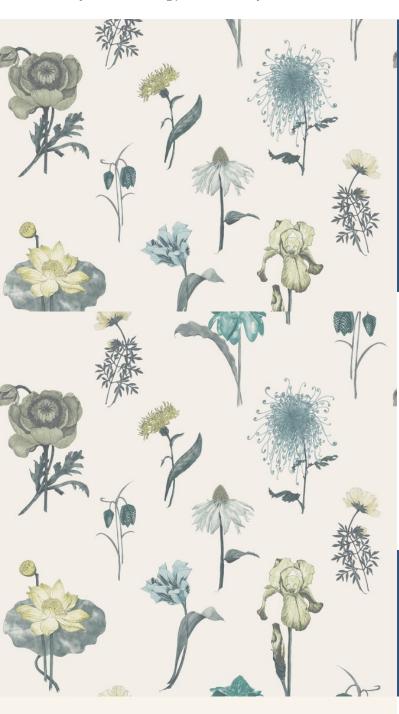

**HUNZA** 

HUNZA – Originally hand painted and then printed, specimen flowers adorn this lovely wallpaper. Subtle colours enhance the natural beauty of the blooms. Inspired by the mythical world of Shangri-La; this collection brings to life the lost world by way of floral metaphors that would have adorned the valleys and surrounding peaks of its snowy mountains.