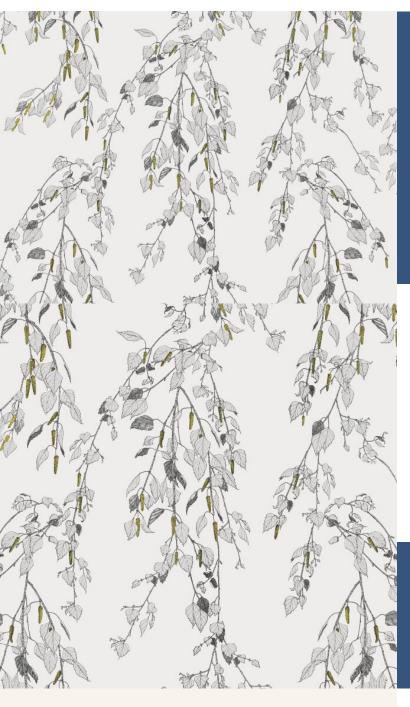

### **KACHURA**

KACHURA - Sitting under a silver birch, its gentle boughs swaying gracefully around you. This wallpaper was created to recreate this feeling exactly. Inspired by the mythical world of Shangri-La; this collection brings to life the lost world by way of floral metaphors that would have adorned the valleys and surrounding peaks of its snowy mountains.