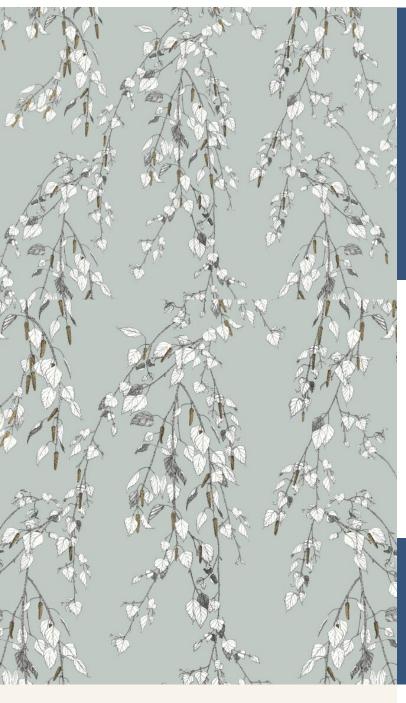

## **KACHURA**

KACHURA - Sitting under a silver birch, its gentle boughs swaying gracefully around you. This wallpaper was created to recreate this feeling exactly. Inspired by the mythical world of Shangri-La; this collection brings to life the lost world by way of floral metaphors that would have adorned the valleys and surrounding peaks of its snowy mountains.