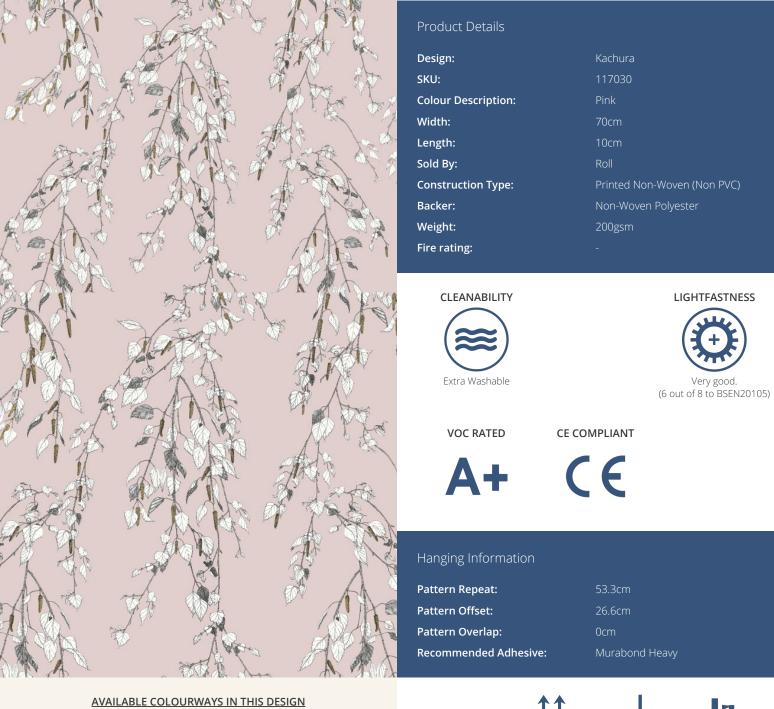

## <u>KACHURA</u>

KACHURA - Sitting under a silver birch, its gentle boughs swaying gracefully around you. This wallpaper was created to recreate this feeling exactly. Inspired by the mythical world of Shangri-La; this collection brings to life the lost world by way of floral metaphors that would have adorned the valleys and surrounding peaks of its snowy mountains.

To view the full range of colourways available in this design, please search 'Kachura' using the search function tool on the Fardis website.

BUTT JOINT BY STRAIGHT HANGING

STRAIGHT MATCH PASTE TO WALL

If you require further information about any Fardis product or service please search our website <u>www.fardis.com</u>, contact us at <u>contact@fardis.com</u> or call 0333 240 9045