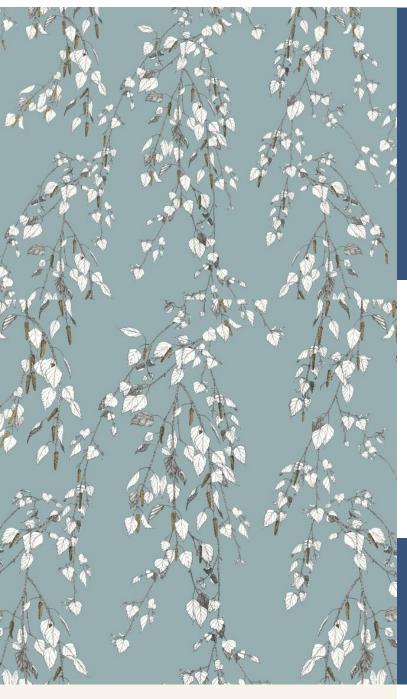

### **KACHURA**

KACHURA - Sitting under a silver birch, its gentle boughs swaying gracefully around you. This wallpaper was created to recreate this feeling exactly. Inspired by the mythical world of Shangri-La; this collection brings to life the lost world by way of floral metaphors that would have adorned the valleys and surrounding peaks of its snowy mountains.

## **Product Details**

Design:KachuraSKU:117032Colour Description:TurquoiseWidth:70cmLength:10cmSold By:Roll

**Construction Type:** Printed Non-Woven (Non PVC)

Backer: Non-Woven Polyester

Weight: 200gsm

Fire rating: -