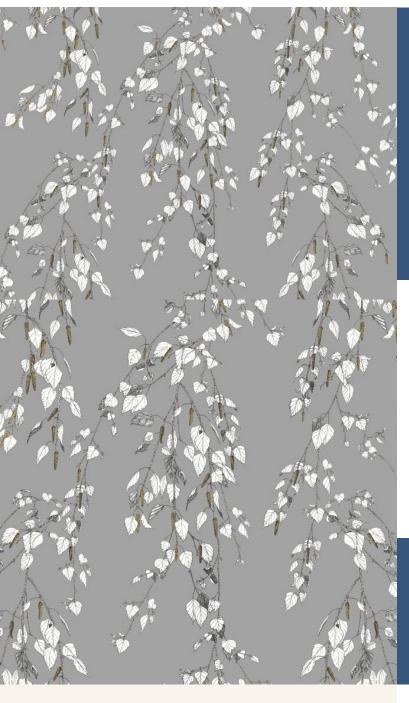

#### **KACHURA**

KACHURA - Sitting under a silver birch, its gentle boughs swaying gracefully around you. This wallpaper was created to recreate this feeling exactly. Inspired by the mythical world of Shangri-La; this collection brings to life the lost world by way of floral metaphors that would have adorned the valleys and surrounding peaks of its snowy mountains.