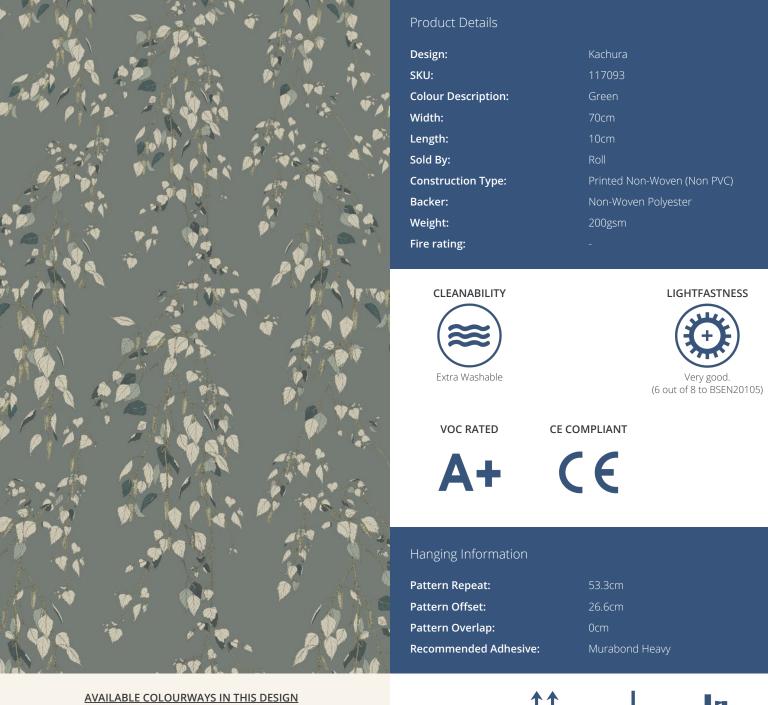

## <u>KACHURA</u>

KACHURA - Sitting under a silver birch, its gentle boughs swaying gracefully around you. This wallpaper was created to recreate this feeling exactly. Inspired by the mythical world of Shangri-La; this collection brings to life the lost world by way of floral metaphors that would have adorned the valleys and surrounding peaks of its snowy mountains.

AVAILABLE COLOURWAYS IN THIS DESIGN To view the full range of colourways available in this design, please search 'Kachura' using the search function tool on the Fardis website.

BUTT JOINT BY STRAIGHT HANGING STRAIGHT MATCH

PASTE TO WALL

If you require further information about any Fardis product or service please search our website <u>www.fardis.com</u>, contact us at <u>contact@fardis.com</u> or call 0333 240 9045