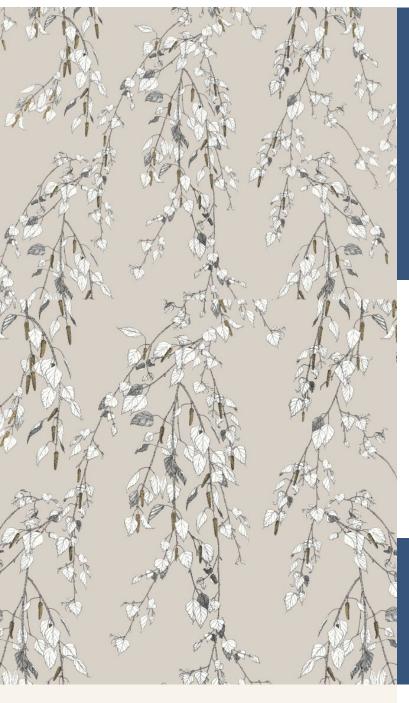

## **KACHURA**

KACHURA - Sitting under a silver birch, its gentle boughs swaying gracefully around you. This wallpaper was created to recreate this feeling exactly. Inspired by the mythical world of Shangri-La; this collection brings to life the lost world by way of floral metaphors that would have adorned the valleys and surrounding peaks of its snowy mountains.