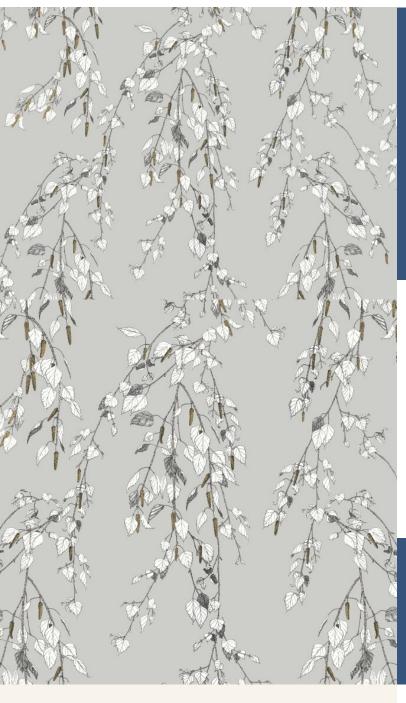

## **KACHURA**

KACHURA - Sitting under a silver birch, its gentle boughs swaying gracefully around you. This wallpaper was created to recreate this feeling exactly. Inspired by the mythical world of Shangri-La; this collection brings to life the lost world by way of floral metaphors that would have adorned the valleys and surrounding peaks of its snowy mountains.