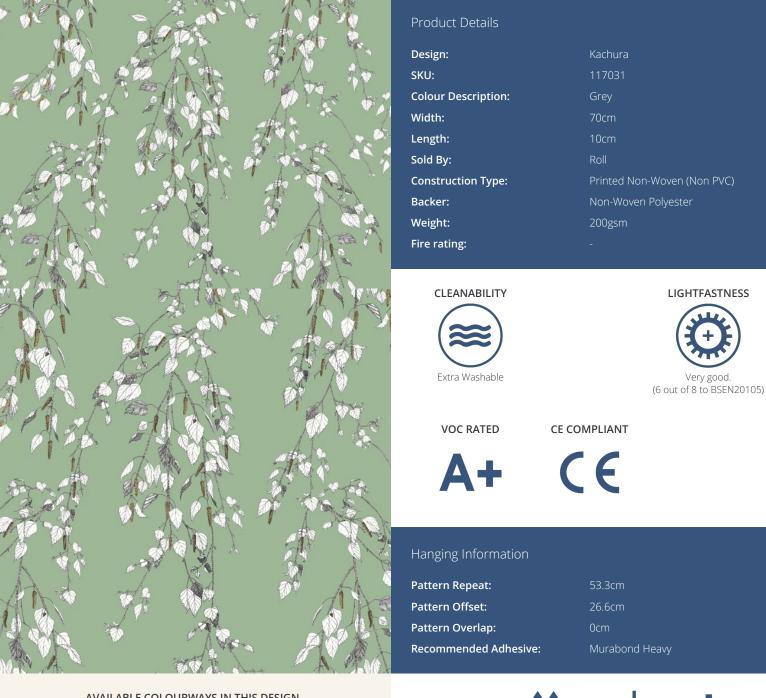

## <u>KACHURA</u>

KACHURA - Sitting under a silver birch, its gentle boughs swaying gracefully around you. This wallpaper was created to recreate this feeling exactly. Inspired by the mythical world of Shangri-La; this collection brings to life the lost world by way of floral metaphors that would have adorned the valleys and surrounding peaks of its snowy mountains.

AVAILABLE COLOURWAYS IN THIS DESIGN To view the full range of colourways available in this design, please search 'Kachura' using the search function tool on the Fardis website.

BUTT JOINT BY STRAIGHT HANGING

STRAIGHT MATCH

If you require further information about any Fardis product or service please search our website <u>www.fardis.com</u>, contact us at <u>contact@fardis.com</u> or call 0333 240 9045