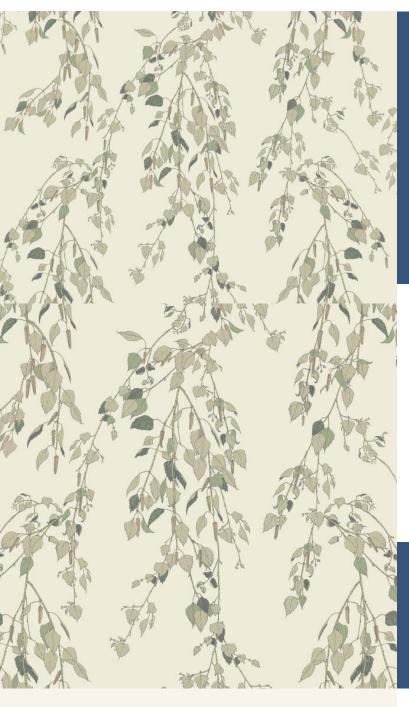

### **KACHURA**

KACHURA - Sitting under a silver birch, its gentle boughs swaying gracefully around you. This wallpaper was created to recreate this feeling exactly. Inspired by the mythical world of Shangri-La; this collection brings to life the lost world by way of floral metaphors that would have adorned the valleys and surrounding peaks of its snowy mountains.