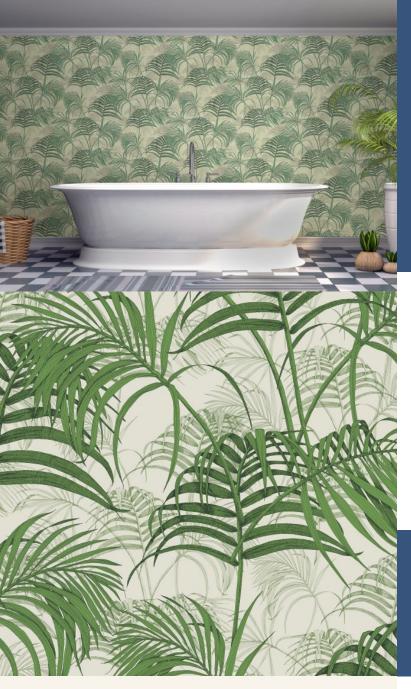

**MAUI** 

Inspired by the mythical world of Shangri-La; this collection brings to life the lost world by way of floral metaphors that would have adorned the valleys and surrounding peaks of its snowy mountains.

# **AVAILABLE COLOURWAYS IN THIS DESIGN**

To view the full range of colourways available in this design, please search 'Maui' using the search function tool on the Fardis website.

**BUTT JOINT** 