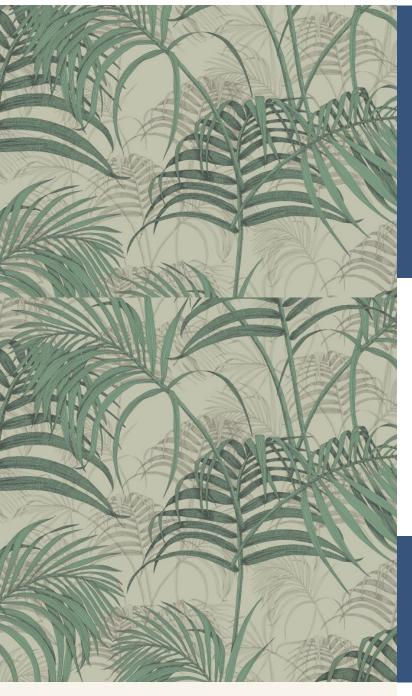

**MAUI** 

Inspired by the mythical world of Shangri-La; this collection brings to life the lost world by way of floral metaphors that would have adorned the valleys and surrounding peaks of its snowy mountains.

# **AVAILABLE COLOURWAYS IN THIS DESIGN**

To view the full range of colourways available in this design, please search 'Maui' using the search function tool on the Fardis website.

**BUTT JOINT** 