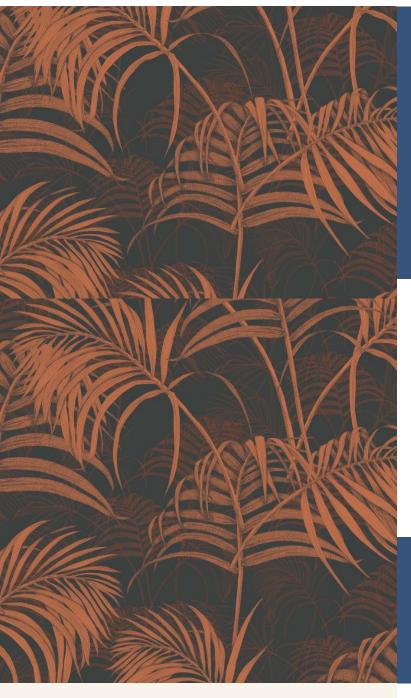

**MAUI** 

Inspired by the mythical world of Shangri-La; this collection brings to life the lost world by way of floral metaphors that would have adorned the valleys and surrounding peaks of its snowy mountains.

### **Product Details**

Design:MauiSKU:117074Colour Description:BlackWidth:70cmLength:10cmSold By:Roll

**Construction Type:** Printed Non-Woven (Non PVC)

**Backer:** Non-Woven Polyester

Weight: 200gsm

Fire rating: