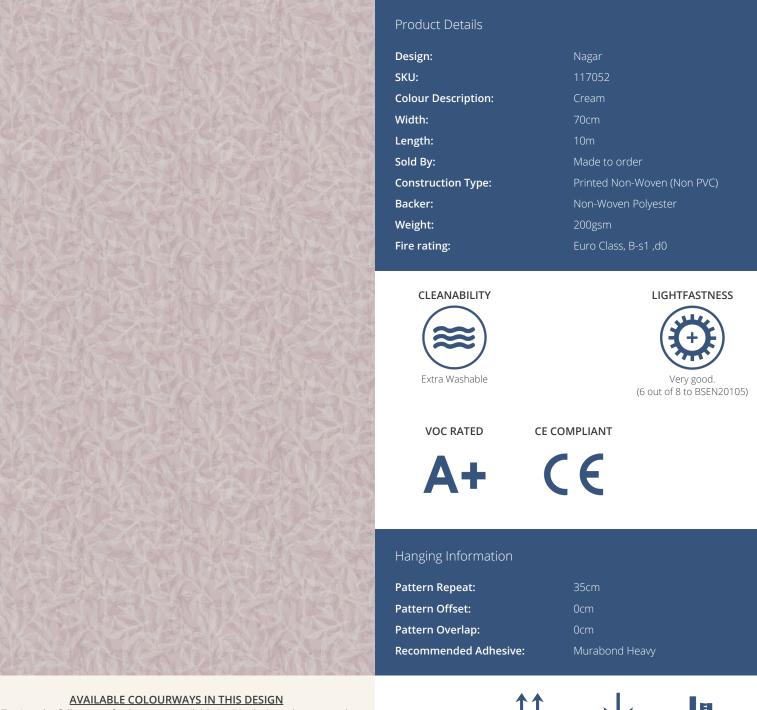

## NAGAR

NAGAR - Overlapping leaves and petals create a timeless look that can be used to complete any room's style. Inspired by the mythical world of Shangri-La; this collection brings to life the lost world by way of floral metaphors that would have adorned the valleys and surrounding peaks of its snowy mountains.

To view the full range of colourways available in this design, please search 'Nagar' using the search function tool on the Fardis website.

BUTT IOINT

BY STRAIGHT HANGING STRAIGHT MATCH

ATCH PASTE TO WALL