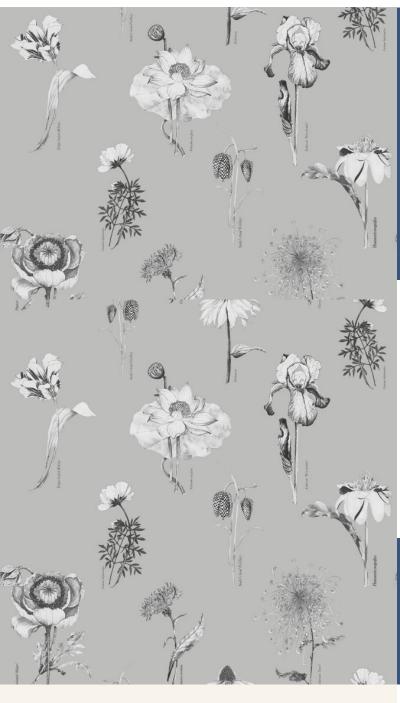

NARAN

NARAN - Intricate and beautifully hand drawn flowers are printed onto a lustrous pearlescent background. Simply elegant and luxurious. Inspired by the mythical world of Shangri-La; this collection brings to life the lost world by way of floral metaphors that would have adorned the valleys and surrounding peaks of its snowy mountains.