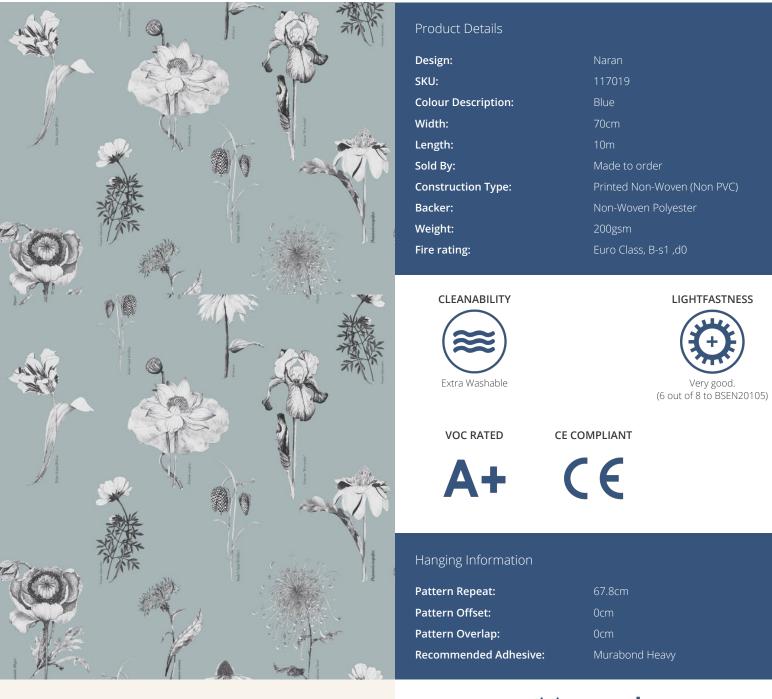

## NARAN

NARAN - Intricate and beautifully hand drawn flowers are printed onto a lustrous pearlescent background. Simply elegant and luxurious. Inspired by the mythical world of Shangri-La; this collection brings to life the lost world by way of floral metaphors that would have adorned the valleys and surrounding peaks of its snowy mountains.

STRAIGHT MATCH PA

If you require further information about any Fardis product or service please search our website <u>www.fardis.com</u>, contact us at <u>contact@fardis.com</u> or call 0333 240 9045