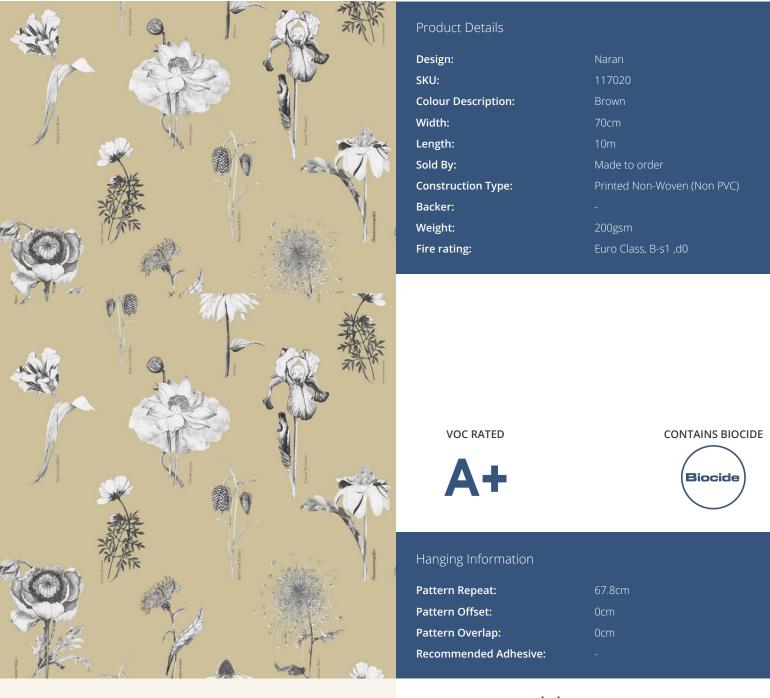

## NARAN

NARAN - Intricate and beautifully hand drawn flowers are printed onto a lustrous pearlescent background. Simply elegant and luxurious. Inspired by the mythical world of Shangri-La; this collection brings to life the lost world by way of floral metaphors that would have adorned the valleys and surrounding peaks of its snowy mountains.