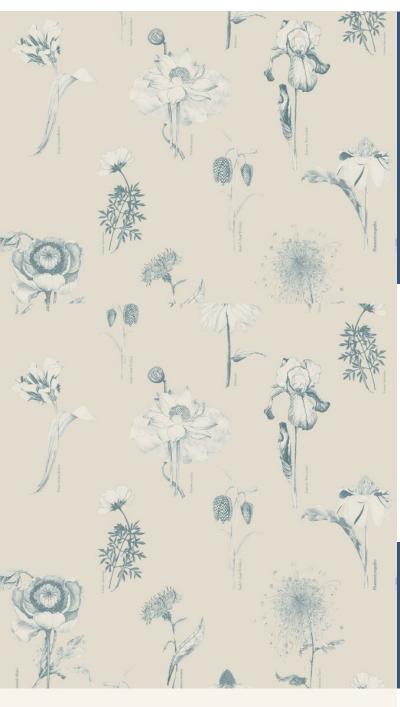

NARAN

NARAN - Intricate and beautifully hand drawn flowers are printed onto a lustrous pearlescent background. Simply elegant and luxurious. Inspired by the mythical world of Shangri-La; this collection brings to life the lost world by way of floral metaphors that would have adorned the valleys and surrounding peaks of its snowy mountains.

## **Product Details**

Design:NaranSKU:117098Colour Description:CreamWidth:70cmLength:10m

Sold By: Made to order

**Construction Type:** Printed Non-Woven (Non PVC)

Backer: Non-Woven Polyester

Weight: 200gsm