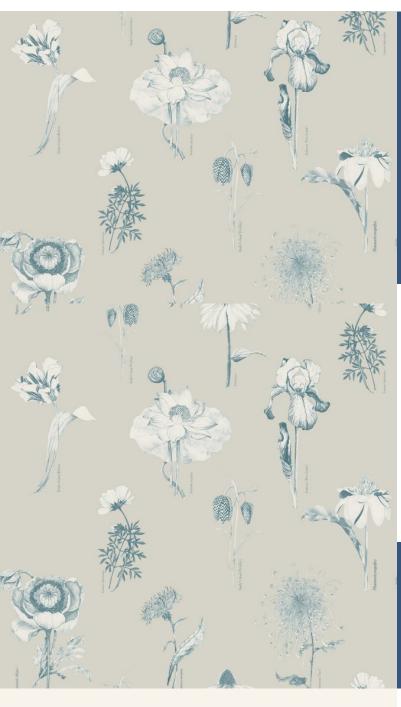

**NARAN** 

NARAN - Intricate and beautifully hand drawn flowers are printed onto a lustrous pearlescent background. Simply elegant and luxurious. Inspired by the mythical world of Shangri-La; this collection brings to life the lost world by way of floral metaphors that would have adorned the valleys and surrounding peaks of its snowy mountains.

## **Product Details**

Design:NaranSKU:117099Colour Description:CreamWidth:70cmLength:10m

**Sold By:** Made to order

**Construction Type:** Printed Non-Woven (Non PVC)

Backer: -

Weight: 200gsm

Fire rating: Euro Class, B-s1 ,d0