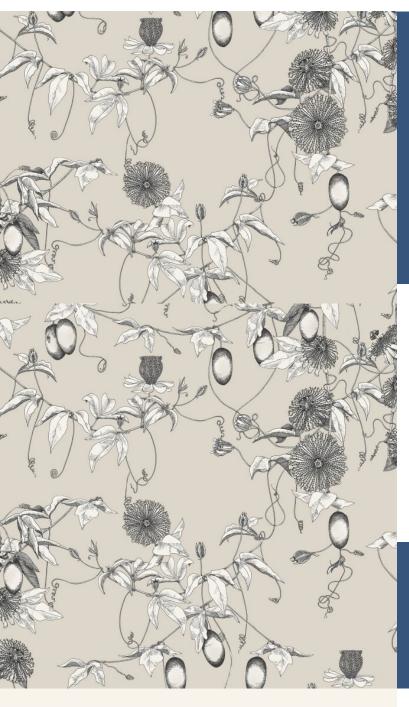

**SKARDU** 

SKARDU - Exquisitely drawn passion flower vines decorate pearlescent grounds, with its unusual blooms and colourful fruits. Inspired by the mythical world of Shangri-La; this collection brings to life the lost world by way of floral metaphors that would have adorned the valleys and surrounding peaks of its snowy mountains.