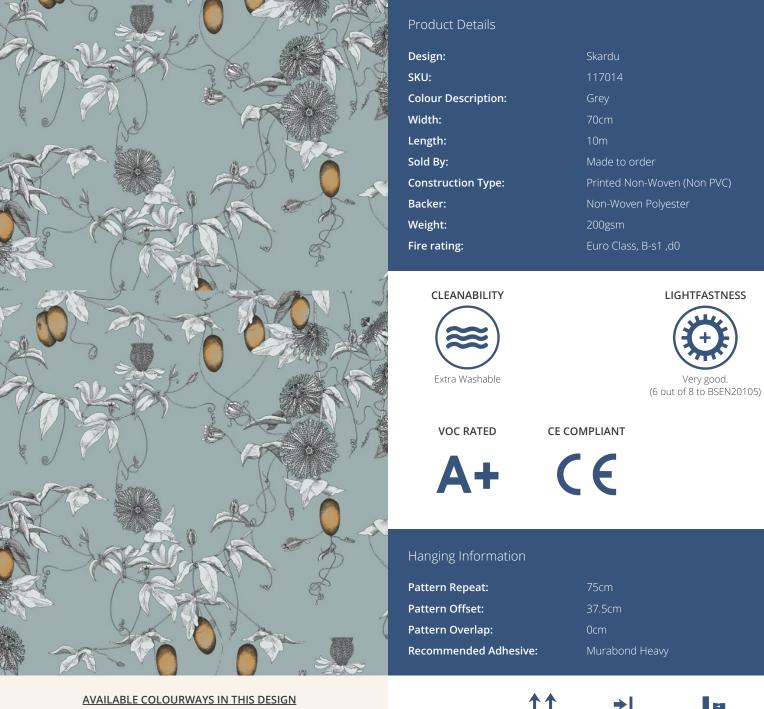

## <u>SKARDU</u>

SKARDU - Exquisitely drawn passion flower vines decorate pearlescent grounds, with its unusual blooms and colourful fruits. Inspired by the mythical world of Shangri-La; this collection brings to life the lost world by way of floral metaphors that would have adorned the valleys and surrounding peaks of its snowy mountains.

AVAILABLE COLOURWAYS IN THIS DESIGN To view the full range of colourways available in this design, please search 'Skardu' using the search function tool on the Fardis website.

BUTT JOINT BY STRAIGHT HANGING

OFFSET MATCH PA

If you require further information about any Fardis product or service please search our website <u>www.fardis.com</u>, contact us at <u>contact@fardis.com</u> or call 0333 240 9045