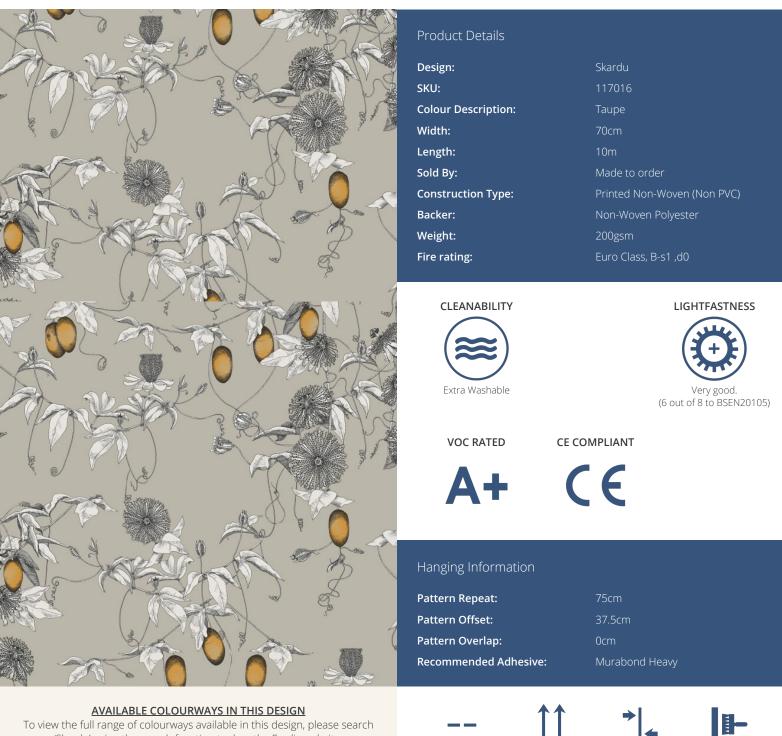

## <u>SKARDU</u>

SKARDU - Exquisitely drawn passion flower vines decorate pearlescent grounds, with its unusual blooms and colourful fruits. Inspired by the mythical world of Shangri-La; this collection brings to life the lost world by way of floral metaphors that would have adorned the valleys and surrounding peaks of its snowy mountains.

'Skardu' using the search function tool on the Fardis website. витт јојит

JOINT BY STRAIGHT HANGING

PASTE TO WALL

OFFSET MATCH

If you require further information about any Fardis product or service please search our website <u>www.fardis.com</u>, contact us at <u>contact@fardis.com</u> or call 0333 240 9045