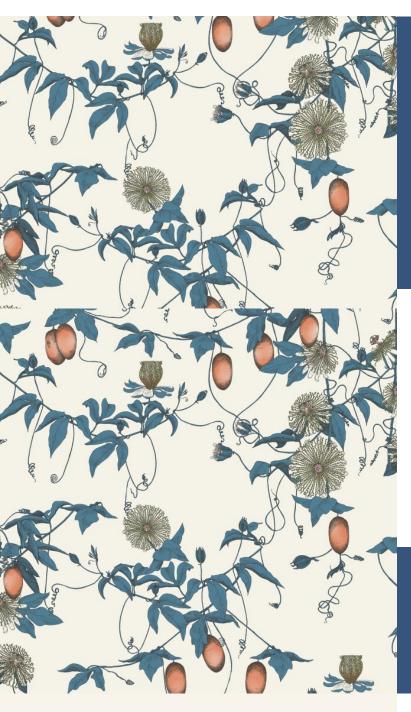

**SKARDU** 

SKARDU - Exquisitely drawn passion flower vines decorate pearlescent grounds, with its unusual blooms and colourful fruits. Inspired by the mythical world of Shangri-La; this collection brings to life the lost world by way of floral metaphors that would have adorned the valleys and surrounding peaks of its snowy mountains.

## **Product Details**

Design:SkarduSKU:117075Colour Description:CreamWidth:70cmLength:10m

Sold By: Made to order

**Construction Type:** Printed Non-Woven (Non PVC)

Backer: Non-Woven Polyester

Weight: 200gsm

## Hanging Information

Pattern Repeat:75cmPattern Offset:37.5crPattern Overlap:0cm

**Recommended Adhesive:** Murabond Heav

To view the full range of colourways available in this design, please search 'Skardu' using the search function tool on the Fardis website.