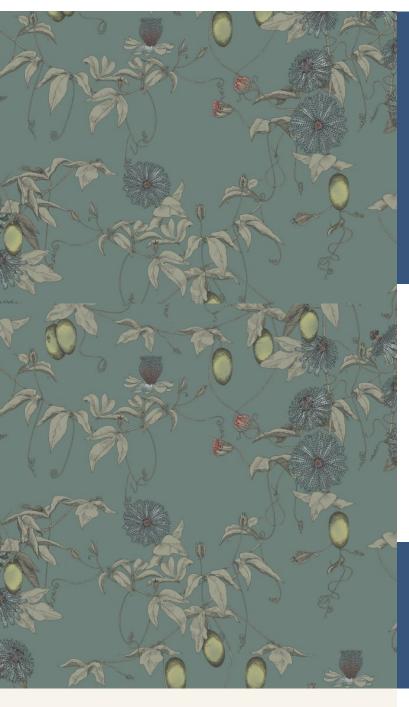

**SKARDU** 

SKARDU - Exquisitely drawn passion flower vines decorate pearlescent grounds, with its unusual blooms and colourful fruits. Inspired by the mythical world of Shangri-La; this collection brings to life the lost world by way of floral metaphors that would have adorned the valleys and surrounding peaks of its snowy mountains.

## **Product Details**

Design:SkarduSKU:117078Colour Description:GreenWidth:70cmLength:10m

Sold By: Made to order

Construction Type: Printed Non-Woven (Non PVC)

Backer: -

Weight: 200gsm

Fire rating: Euro Class, B-s1,d0