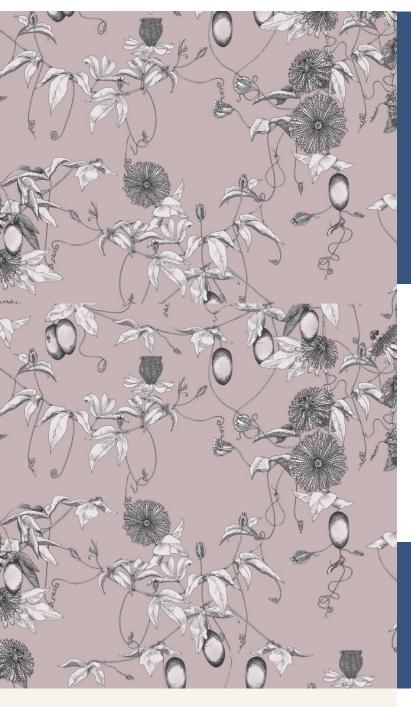

**SKARDU** 

SKARDU - Exquisitely drawn passion flower vines decorate pearlescent grounds, with its unusual blooms and colourful fruits. Inspired by the mythical world of Shangri-La; this collection brings to life the lost world by way of floral metaphors that would have adorned the valleys and surrounding peaks of its snowy mountains.

## Product Details

Design:SkarduSKU:117012Colour Description:PurpleWidth:70cmLength:10m

Sold By: Made to order

**Construction Type:** Printed Non-Woven (Non PVC)

Backer: Non-Woven Polyester

Weight: 200gsm

Fire rating: Euro Class, B-s1,d0