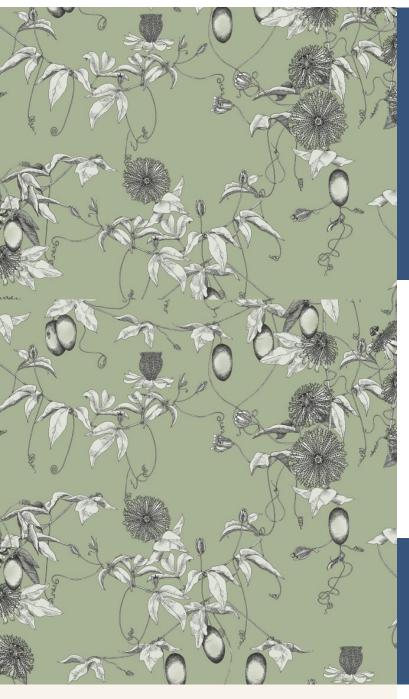

**SKARDU** 

SKARDU - Exquisitely drawn passion flower vines decorate pearlescent grounds, with its unusual blooms and colourful fruits. Inspired by the mythical world of Shangri-La; this collection brings to life the lost world by way of floral metaphors that would have adorned the valleys and surrounding peaks of its snowy mountains.

### Product Details

Design:SkarduSKU:11701.Colour Description:GreenWidth:70cmLength:10m

Sold By: Made to order

**Construction Type:** Printed Non-Woven (Non PVC)

**Backer:** Non-Woven Polyester

Weight: 200gsm