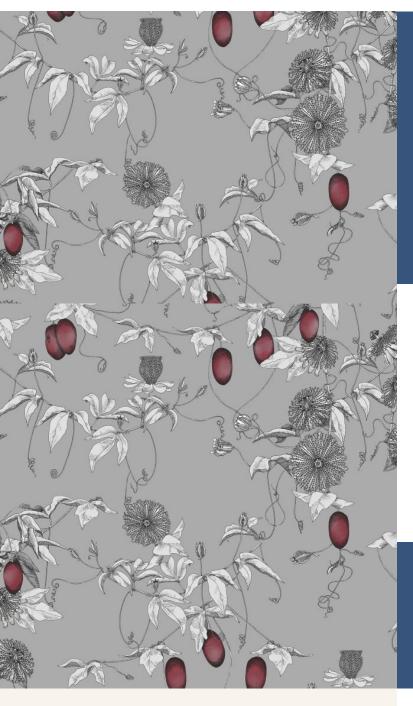

**SKARDU** 

SKARDU - Exquisitely drawn passion flower vines decorate pearlescent grounds, with its unusual blooms and colourful fruits. Inspired by the mythical world of Shangri-La; this collection brings to life the lost world by way of floral metaphors that would have adorned the valleys and surrounding peaks of its snowy mountains.