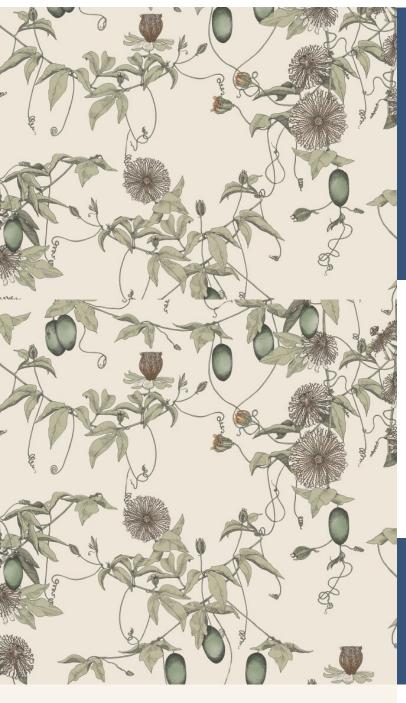

**SKARDU** 

SKARDU - Exquisitely drawn passion flower vines decorate pearlescent grounds, with its unusual blooms and colourful fruits. Inspired by the mythical world of Shangri-La; this collection brings to life the lost world by way of floral metaphors that would have adorned the valleys and surrounding peaks of its snowy mountains.