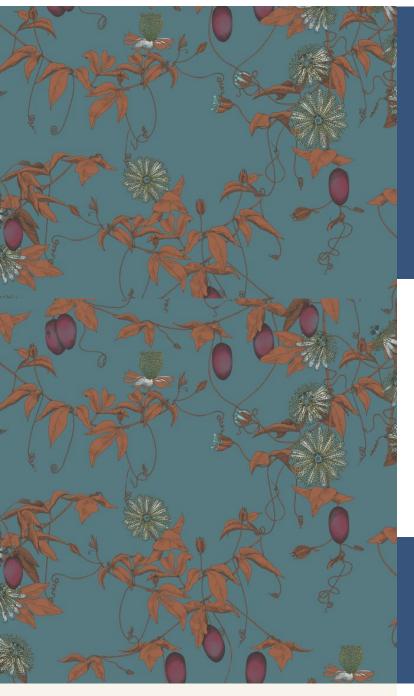

**SKARDU** 

SKARDU - Exquisitely drawn passion flower vines decorate pearlescent grounds, with its unusual blooms and colourful fruits. Inspired by the mythical world of Shangri-La; this collection brings to life the lost world by way of floral metaphors that would have adorned the valleys and surrounding peaks of its snowy mountains.

## **Product Details**

Design:SkarduSKU:117080Colour Description:GreenWidth:70cmLength:10m

Sold By: Made to order

**Construction Type:** Printed Non-Woven (Non PVC)

**Backer:** Non-Woven Polyester

Weight: 200gsm