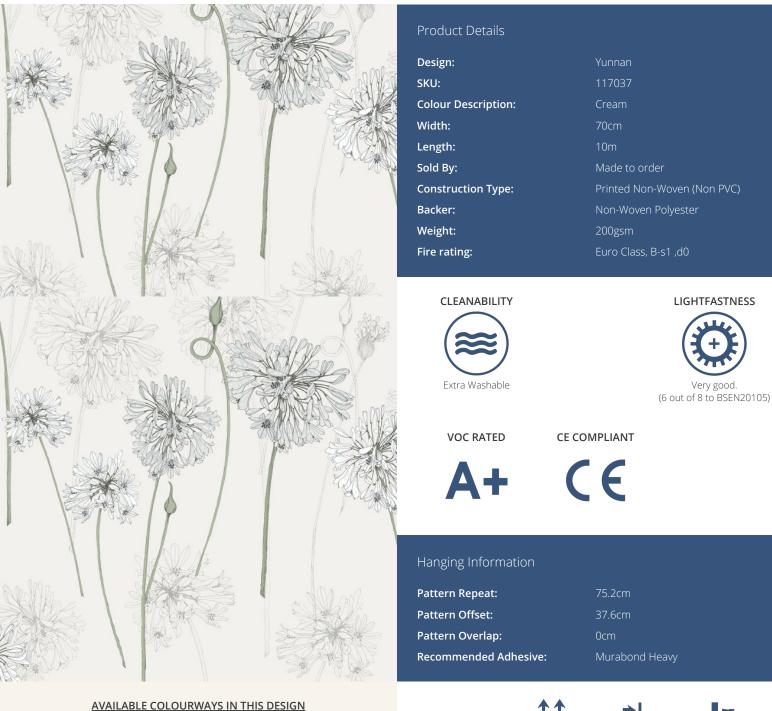

## <u>YUNNAN</u>

YUNNAN - Big bold Agapanthus flora is all that is required to make this design a stunning addition to the collection, and to any interior wall. Inspired by the mythical world of Shangri-La; this collection brings to life the lost world by way of floral metaphors that would have adorned the valleys and surrounding peaks of its snowy mountains.

To view the full range of colourways available in this design, please search 'Yunnan' using the search function tool on the Fardis website.

BUTT JOINT BY STRAIGHT HANGING

OFFSET MATCH PASTE TO WALL

If you require further information about any Fardis product or service please search our website <u>www.fardis.com</u>, contact us at <u>contact@fardis.com</u> or call 0333 240 9045