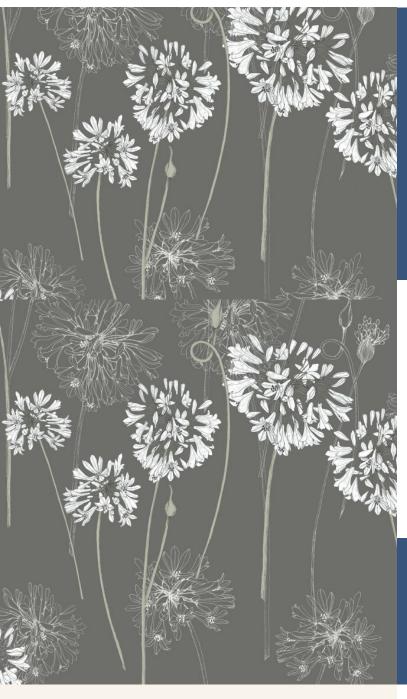

YUNNAN

YUNNAN - Big bold Agapanthus flora is all that is required to make this design a stunning addition to the collection, and to any interior wall. Inspired by the mythical world of Shangri-La; this collection brings to life the lost world by way of floral metaphors that would have adorned the valleys and surrounding peaks of its snowy mountains.