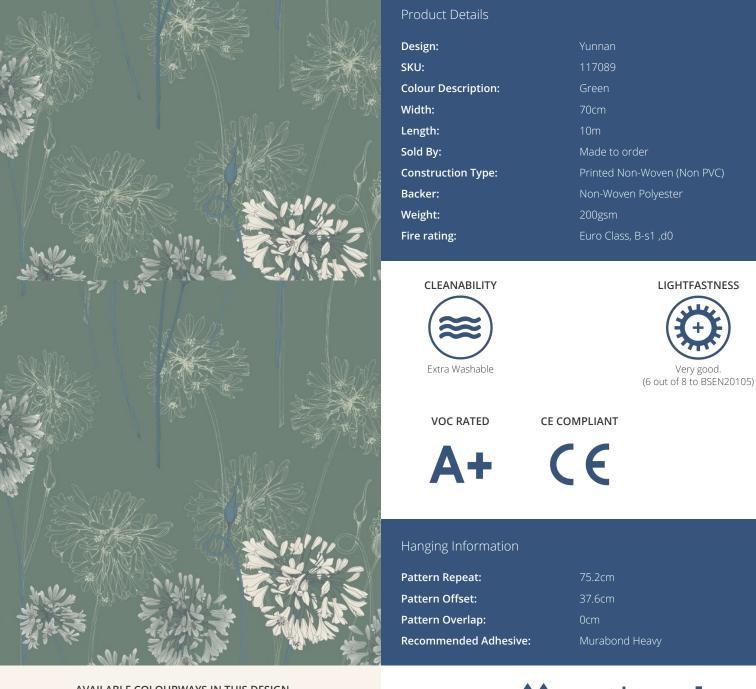

## YUNNAN

YUNNAN - Big bold Agapanthus flora is all that is required to make this design a stunning addition to the collection, and to any interior wall. Inspired by the mythical world of Shangri-La; this collection brings to life the lost world by way of floral metaphors that would have adorned the valleys and surrounding peaks of its snowy mountains.