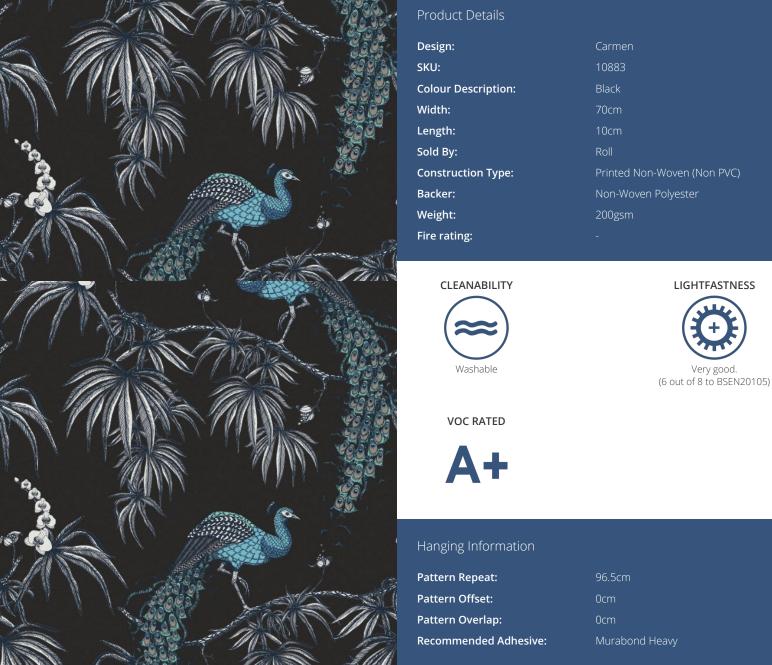

AVAILABLE COLOURWAYS IN THIS DESIGN To view the full range of colourways available in this design, please search 'Carmen' using the search function tool on the Fardis website.

| Design:             | Carmen                      |
|---------------------|-----------------------------|
| SKU:                | 10883                       |
| Colour Description: | Black                       |
| Width:              | 70cm                        |
| Length:             | 10cm                        |
| Sold By:            | Roll                        |
| Construction Type:  | Printed Non-Woven (Non PVC) |
| Backer:             | Non-Woven Polyester         |
| Weight:             | 200gsm                      |
| Fire rating:        |                             |